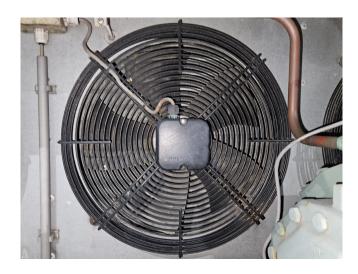

#### Used Bitzer 4DC-5.2Y-40S

Used Bitzer condensing unit on Freon. Complete with 1 Bitzer 4DC-5.2Y-40S semi-hermetic reciprocating compressor, condenser with 3 ebmpapst S4E400-AP02-83 fans - 50/60 Hz - 0,16/0,24 kW - 1430/1700 RPM and an RV-280X498 liquid receiver with a volume of 24,5 liter, liquid line filter drier and pressure safety switches. The compressor has a displacement of 26,9 m<sup>3</sup>/h at 50 Hz and 32,4 m<sup>3</sup>/h at 60 Hz. \*Why choose for HOSBV? We are not only the largest used refrigeration specialist in Europe, but also, we deliver all equipment including an extensive test, warranty, and industrial cleaning. \*Optional we can also perform a new paint job and arrange the logistics.