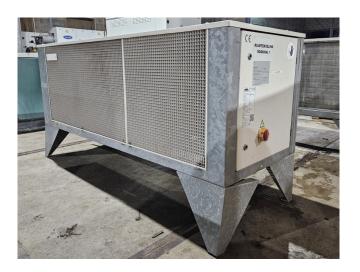

#### Used Bitzer 4DC-5.2Y-40S

Used Bitzer condensing unit on Freon. Complete with 1 Bitzer 4DC-5.2Y-40S semi-hermetic reciprocating compressor, condenser with 3 ebmpapst S4E400-AP02-83 fans - 50/60 Hz - 0,16/0,24 kW - 1430/1700 RPM and an RV-280X498 liquid receiver with a volume of 24,5 liter, liquid line filter drier and pressure safety switches. The compressor has a displacement of 26,9 m<sup>3</sup>/h at 50 Hz and 32,4 m<sup>3</sup>/h at 60 Hz. \*Why choose for HOSBV? We are not only the largest used refrigeration specialist in Europe, but also, we deliver all equipment including an extensive test, warranty, and industrial cleaning. \*Optional we can also perform a new paint job and arrange the logistics.