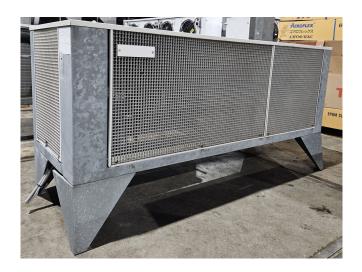

#### Used Bitzer 4DC-5.2Y-40S

Used Bitzer condensing unit on Freon. Complete with 1 Bitzer 4DC-5.2Y-40S semi-hermetic reciprocating compressor, condenser with 3 ebmpapst S4E400-AP02-83 fans - 50/60 Hz - 0,16/0,24 kW - 1430/1700 RPM and an RV-280X498 liquid receiver with a volume of 24,5 liter, liquid line filter drier and pressure safety switches. The compressor has a displacement of 26,9 m<sup>3</sup>/h at 50 Hz and 32,4 m<sup>3</sup>/h at 60 Hz. \*Why choose for HOSBV? We are not only the largest used refrigeration specialist in Europe, but also, we deliver all equipment including an extensive test, warranty, and industrial cleaning. \*Optional we can also perform a new paint job and arrange the logistics.