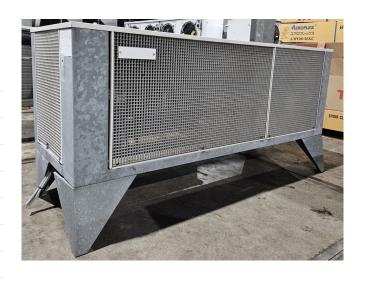

#### Used Bitzer 4DC-5.2Y-40S

Used Bitzer condensing unit on Freon. Complete with 1 Bitzer 4DC-5.2Y-40S semi-hermetic reciprocating compressor, condenser with 3 ebmpapst S4E400-AP02-83 fans - 50/60 Hz - 0,16/0,24 kW - 1430/1700 RPM and an RV-280X498 liquid receiver with a volume of 24,5 liter, liquid line filter drier and pressure safety switches. The compressor has a displacement of 26,9 m<sup>3</sup>/h at 50 Hz and 32,4 m<sup>3</sup>/h at 60 Hz. \*Why choose for HOSBV? We are not only the largest used refrigeration specialist in Europe, but also, we deliver all equipment including an extensive test, warranty, and industrial cleaning. \*Optional we can also perform a new paint job and arrange the logistics.