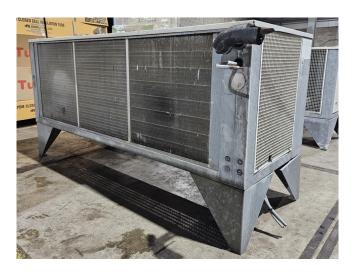

#### Used Bitzer 4DC-5.2Y-40S

Used Bitzer condensing unit on Freon. Complete with 1 Bitzer 4DC-5.2Y-40S semi-hermetic reciprocating compressor, condenser with 3 ebmpapst S4E400-AP02-83 fans - 50/60 Hz - 0,16/0,24 kW - 1430/1700 RPM and an RV-280X498 liquid receiver with a volume of 24,5 liter, liquid line filter drier and pressure safety switches. The compressor has a displacement of 26,9 m<sup>3</sup>/h at 50 Hz and 32,4 m<sup>3</sup>/h at 60 Hz. \*Why choose for HOSBV? We are not only the largest used refrigeration specialist in Europe, but also, we deliver all equipment including an extensive test, warranty, and industrial cleaning. \*Optional we can also perform a new paint job and arrange the logistics.