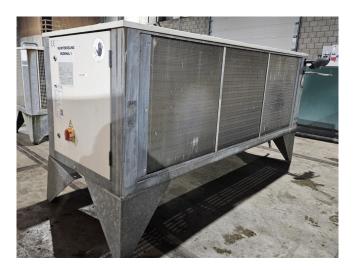

#### Used Bitzer 4DC-5.2Y-40S

Used Bitzer condensing unit on Freon. Complete with 1 Bitzer 4DC-5.2Y-40S semi-hermetic reciprocating compressor, condenser with 3 ebmpapst S4E400-AP02-83 fans - 50/60 Hz - 0,16/0,24 kW - 1430/1700 RPM and an RV-280X498 liquid receiver with a volume of 24,5 liter, liquid line filter drier and pressure safety switches. The compressor has a displacement of 26,9 m<sup>3</sup>/h at 50 Hz and 32,4 m<sup>3</sup>/h at 60 Hz. \*Why choose for HOSBV? We are not only the largest used refrigeration specialist in Europe, but also, we deliver all equipment including an extensive test, warranty, and industrial cleaning. \*Optional we can also perform a new paint job and arrange the logistics.