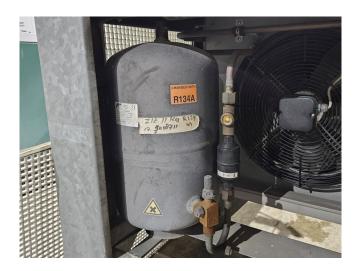

#### Used Bitzer 4DC-5.2Y-40S

Used Bitzer condensing unit on Freon. Complete with 1 Bitzer 4DC-5.2Y-40S semi-hermetic reciprocating compressor, condenser with 3 ebmpapst S4E400-AP02-83 fans - 50/60 Hz - 0,16/0,24 kW - 1430/1700 RPM and an RV-280X498 liquid receiver with a volume of 24,5 liter, liquid line filter drier and pressure safety switches. The compressor has a displacement of 26,9 m<sup>3</sup>/h at 50 Hz and 32,4 m<sup>3</sup>/h at 60 Hz. \*Why choose for HOSBV? We are not only the largest used refrigeration specialist in Europe, but also, we deliver all equipment including an extensive test, warranty, and industrial cleaning. \*Optional we can also perform a new paint job and arrange the logistics.