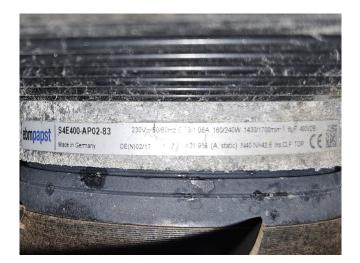

#### Used Bitzer 4DC-5.2Y-40S

Used Bitzer condensing unit on Freon. Complete with 1 Bitzer 4DC-5.2Y-40S semi-hermetic reciprocating compressor, condenser with 3 ebmpapst S4E400-AP02-83 fans - 50/60 Hz - 0,16/0,24 kW - 1430/1700 RPM and an RV-280X498 liquid receiver with a volume of 24,5 liter, liquid line filter drier and pressure safety switches. The compressor has a displacement of 26,9 m<sup>3</sup>/h at 50 Hz and 32,4 m<sup>3</sup>/h at 60 Hz. \*Why choose for HOSBV? We are not only the largest used refrigeration specialist in Europe, but also, we deliver all equipment including an extensive test, warranty, and industrial cleaning. \*Optional we can also perform a new paint job and arrange the logistics.