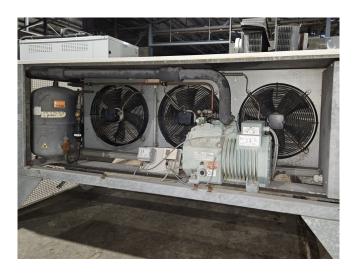

#### Used Bitzer 4DC-5.2Y-40S

Used Bitzer condensing unit on Freon. Complete with 1 Bitzer 4DC-5.2Y-40S semi-hermetic reciprocating compressor, condenser with 3 ebmpapst S4E400-AP02-83 fans - 50/60 Hz - 0,16/0,24 kW - 1430/1700 RPM and an RV-280X498 liquid receiver with a volume of 24,5 liter, liquid line filter drier and pressure safety switches. The compressor has a displacement of 26,9 m<sup>3</sup>/h at 50 Hz and 32,4 m<sup>3</sup>/h at 60 Hz. \*Why choose for HOSBV? We are not only the largest used refrigeration specialist in Europe, but also, we deliver all equipment including an extensive test, warranty, and industrial cleaning. \*Optional we can also perform a new paint job and arrange the logistics.